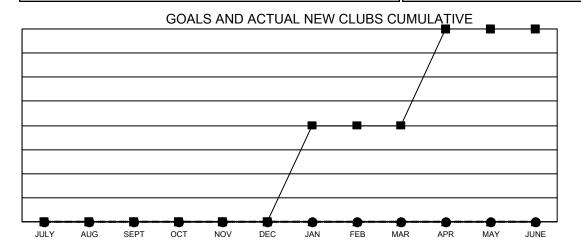

## Μu

| ultiple District 38 | LOCATION: NEBRASKA |
|---------------------|--------------------|
| ultiple District 38 | LOCATION: NEBRAS   |

|               | Club          | s           |               |             | Mer                       | mbers                   |
|---------------|---------------|-------------|---------------|-------------|---------------------------|-------------------------|
|               | RESULTS FOR   | R 2022-2023 |               |             | RESULTS F                 | OR 2022-2023            |
| QUARTER       | NEW CLUB GOAL | NEW CLUBS   | DROPPED CLUBS | QUARTER     | MEMBER GROWTH NET<br>GOAL | MEMBER GROWTH<br>ACTUAL |
| JULY/AUG/SEPT | 0             | 0           | 0             | JULY/AUG/SE | EPT 48                    | 30                      |
| OCT/NOV/DEC   | 0             | 0           | 0             | OCT/NOV/DE  | C 53                      | 41                      |
| JAN/FEB/MAR   | 2             | 0           | 0             | JAN/FEB/MAF | ج 48                      | 42                      |
| APR/MAY/JUNE  | 2             | 0           | 0             | APR/MAY/JUI | NE 48                     | 21                      |

- ■- CURRENT YEAR GOALS FOR NEW CLUBS
- CURRENT YEAR ACTUAL NEW CLUBS
- LAST YEAR ACTUAL NEW CLUBS