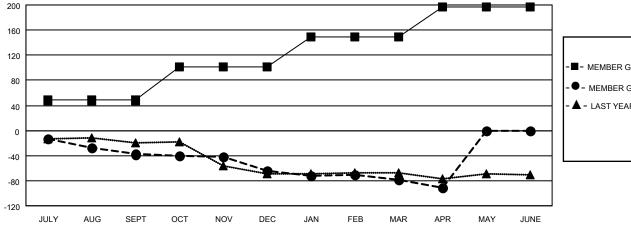

## Μu

| ultiple District 38 | LOCATION: NEBRASKA |
|---------------------|--------------------|
| ultiple District 38 | LOCATION: NEBRAS   |

|               | Club          | s           |               |             | Mer                       | mbers                   |
|---------------|---------------|-------------|---------------|-------------|---------------------------|-------------------------|
|               | RESULTS FOR   | R 2022-2023 |               |             | RESULTS F                 | OR 2022-2023            |
| QUARTER       | NEW CLUB GOAL | NEW CLUBS   | DROPPED CLUBS | QUARTER     | MEMBER GROWTH NET<br>GOAL | MEMBER GROWTH<br>ACTUAL |
| JULY/AUG/SEPT | 0             | 0           | 0             | JULY/AUG/SE | EPT 48                    | 30                      |
| OCT/NOV/DEC   | 0             | 0           | 0             | OCT/NOV/DE  | C 53                      | 41                      |
| JAN/FEB/MAR   | 2             | 0           | 0             | JAN/FEB/MAF | ج 48                      | 42                      |
| APR/MAY/JUNE  | 2             | 0           | 0             | APR/MAY/JUI | NE 48                     | 21                      |

## GOALS AND ACTUAL MEMBERS CUMULATIVE

| <b>I</b> - | MEMBER | GROWTH | NET | GOAL |
|------------|--------|--------|-----|------|
|            |        |        |     |      |

- MEMBER GROWTH ACTUAL

- LAST YEAR MEMBERSHIP ACTUAL